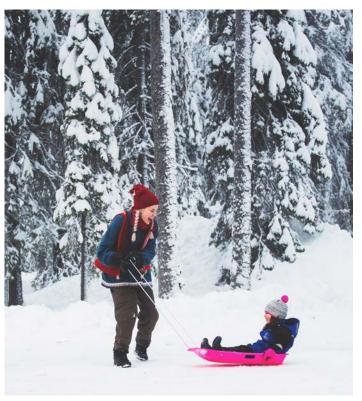

### **DAY 2:** SATURDAY 24 DECEMBER SNOWFUN

Today, experience a real white Christmas full of fun at the fabulous Snowfun park. Choose from a myriad of thrilling activities including a snowmobile safari, a four-wheeled scooter tour, tobogganing, kick sledding or skiing. Ice fishing, ice golf and snow hockey are also on the agenda for the adventurous or you may prefer to relax by the campfire with a hot drink, or even fry sausages and enjoy a lovely bowl of hot soup in a Sámi-style tent.