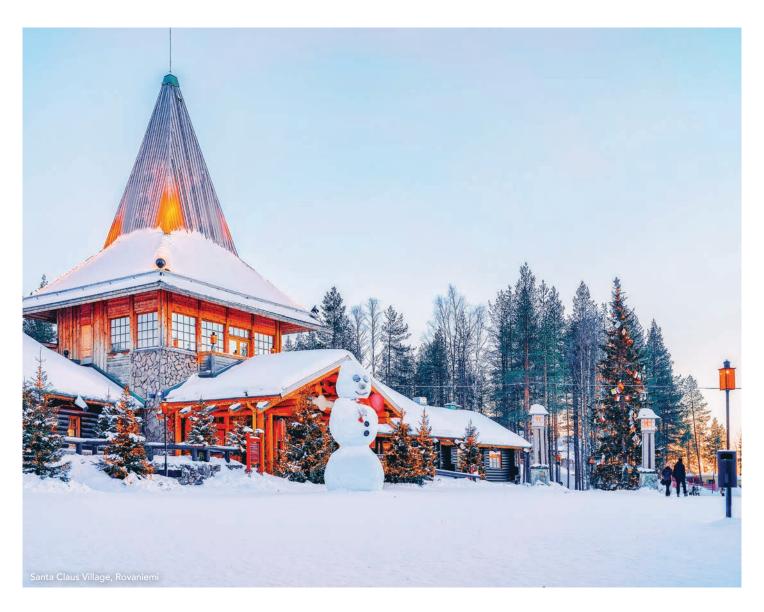

Journey on to Santa Claus' Village, right on the Arctic Circle, where you can shop for traditional handicrafts and send a postcard home from Santa's very own Post Office! Enjoy lunch in a cosy restaurant, before returning to your hotel.