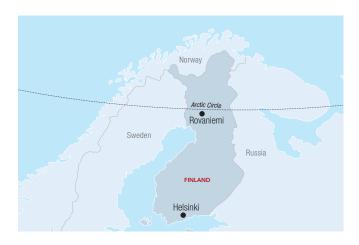

### **DAY 1:** FRIDAY 23 DECEMBER WELCOME TO ROVANIEMI

On arrival at Rovaniemi airport or railway station, receive a warm welcome from your Christmas host. On the way to the hotel, a short stop to pick up the winter clothing you'll need to stay snug and warm during the outdoor activities. Check-in to your hotel and receive your Christmas program. Children will receive a Kid's Own Passport to collect stamps from different events throughout their stay.

### **DAY 4:** MONDAY 26 DECEMBER ARKTIKUM & SANTA CLAUS VILLAGE

Learn more about the fascinating history, culture and traditions of the Arctic region at the Arktikum, an internationally renowned museum and science centre.

Journey on to Santa Claus' Village, right on the Arctic Circle, where you can shop for traditional handicrafts and send a postcard home from Santa's very own Post Office! Enjoy lunch in a cosy restaurant, before returning to your hotel.