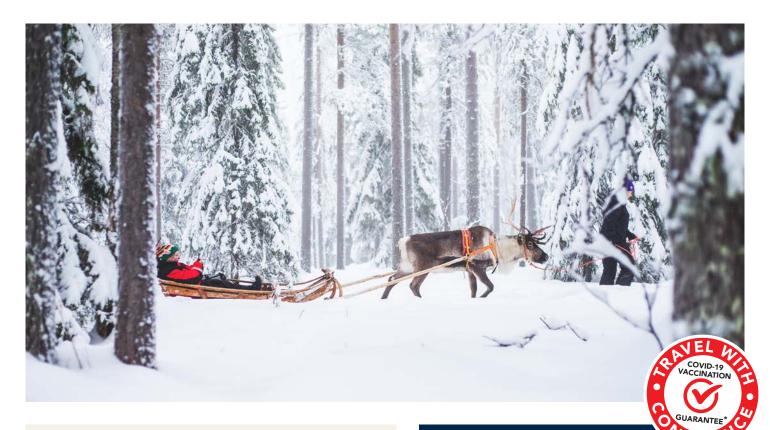

After lunch, Santa's reindeers arrive to take you on a test drive. If you manage this Lappish mode of transportation, you will be issued with your very own International Reindeer Driver's Licence! And since you are at the Arctic Circle, you cannot leave without participating in a special Lapp ceremony of crossing the Arctic Circle.