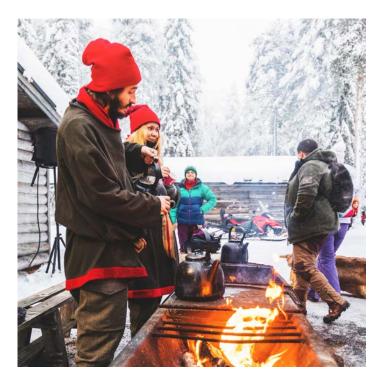

### **DAY 2:** SATURDAY 24 DECEMBER SNOWFUN

Today, experience a real white Christmas full of fun at the fabulous Snowfun park. Choose from a myriad of thrilling activities including a snowmobile safari, a four-wheeled scooter tour, tobogganing, kick sledding or skiing. Ice fishing, ice golf and snow hockey are also on the agenda for the adventurous or you may prefer to relax by the campfire with a hot drink, or even fry sausages and enjoy a lovely bowl of hot soup in a Sámi-style tent.