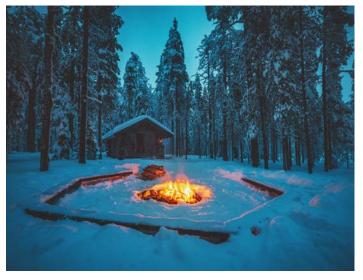

### **DAY 2:** SATURDAY 24 DECEMBER SNOWFUN

Today, experience a real white Christmas full of fun at the fabulous Snowfun park. Choose from a myriad of thrilling activities including a snowmobile safari, a four-wheeled scooter tour, tobogganing, kick sledding or skiing. Ice fishing, ice golf and snow hockey are also on the agenda for the adventurous or you may prefer to relax by the campfire with a hot drink, or even fry sausages and enjoy a lovely bowl of hot soup in a Sámi-style tent.