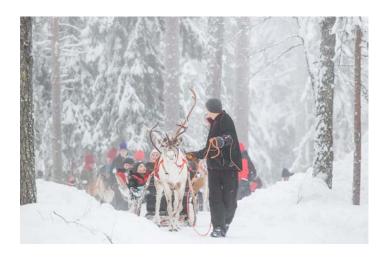

After lunch, Santa's reindeers arrive to take you on a test drive. If you manage this Lappish mode of transportation, you will be issued with your very own International Reindeer Driver's Licence! And since you are at the Arctic Circle, you cannot leave without participating in a special Lapp ceremony of crossing the Arctic Circle.

#### **HIGHLIGHTS:**

- Spend Christmas in Finnish Lapland
- Meet Santa in his hometown of Rovaniemi, cross the Arctic Circle and send a postcard from Santa's Post Office
- Gain your Reindeer Driver's Licence
- Try a range of winter snow activities
- Join a traditional Finnish Christmas Day church service
- Feast on a delicious traditional Christmas dinner