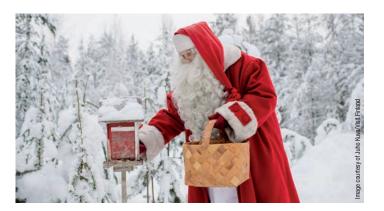

### **DAY 3:** SUNDAY 25 DECEMBER DISCOVER SANTA'S HIDEAWAY

Enjoy a well-earned sleep-in after last night's feast or consider joining a traditional Lutheran Christmas Day church service delivered in Finnish. Later, travel deep into the majestic forest for a fun-filled day with a distinct focus on the festive season. Glimpse shy forest animals and look out for traces of Santa himself – fresh sled tracks and perhaps a present that may have fallen from his sleigh - as the coach heads along the winding trail. Help Santa's elves feed forest birds and decorate Christmas trees before lunch and a hot beverage at a quaint hut.