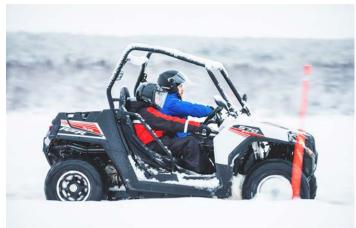

### **DAY 2:** SATURDAY 24 DECEMBER SNOWFUN

Today, experience a real white Christmas full of fun at the fabulous Snowfun park. Choose from a myriad of thrilling activities including a snowmobile safari, a four-wheeled scooter tour, tobogganing, kick sledding or skiing. Ice fishing, ice golf and snow hockey are also on the agenda for the adventurous or you may prefer to relax by the campfire with a hot drink, or even fry sausages and enjoy a lovely bowl of hot soup in a Sámi-style tent.